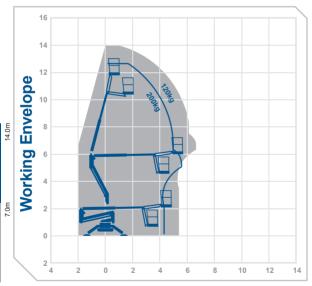

## Working Height 14.0m Horizontal 7.0m Outreach

Closed Length Closed Height Rails Up / Fixed Rails

Closed Width DeckSize

Rotation SWI

Weight

Outrigger Footprint Min Op Width

4.06m 1 99m

0 78m 1.33m x 0.69m