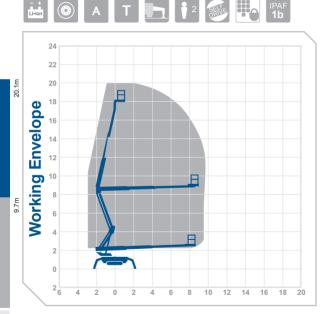

## tracked booms

| Working Height<br>Horizontal | 20.1m<br>9.7m |
|------------------------------|---------------|
| Outreach                     |               |
| Closed Length                | 5.01m         |
| Closed Height                | 1.99m         |