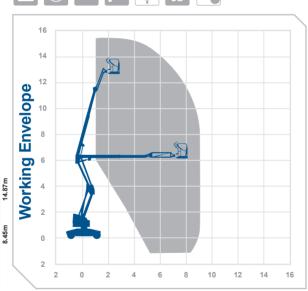

## Working Height 14.87m **Horizontal** 8.45m Outreach

Closed Length 6 65m Closed Height 2 1m Closed Width 1.52m Platform Size 1 2m x 0 80m

3500 Rotation Max SWI 230ka Weight 7300kg **Alternative** machines