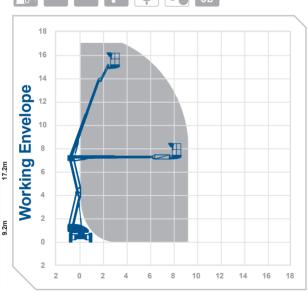

## Working Height 17.2m **Horizontal** 9.2m Outreach

Closed Length 6.35m Closed Height 2 15m Closed Width 2 0m

Platform Size 18m x 085m

3550 Rotation Max SWL 225ka Weight 5000kg **Alternative** machines

HR21H