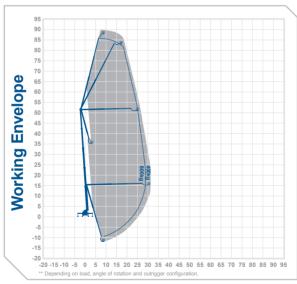

## **Working Height** 90.0m Outreach\*\*

31.0m (400kg) 12 0m

2.5m

**Alternative** machines T70B

Max Horiz. Outreach (full SWL) 29.0m Max Reach Below 0m

Manufacturer Bronto

Overall Travel Length 15.6m Overall Travel Height 4 0m

Overall Travel Width Platform Cage Size (extended) 2.4(3.7)m x 1.0m

Max SWI 600kg Gross Vehicle Weight 48000kg Operational Full Width 7.0m

Minimum Operational Width Point Load Front / Rear

n/a Cage winch 270kN / 270kN option available