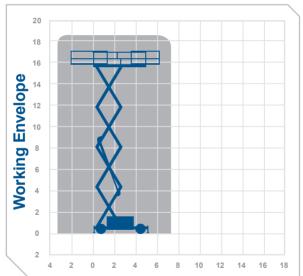

## Working Height 18.15m

Closed Length
Closed Height
Stowed Height

(guardrails lowered)

Closed Width
Platform Size

Platform Length

(deck extended)

Max SWL Weight 4.88m

3.2m

2.5m

2.29m

4.81m x 1.83m

7.38m

680kg 8050kg Alternative machines

LL20X 9250X 9250

Manufacturer

Genie