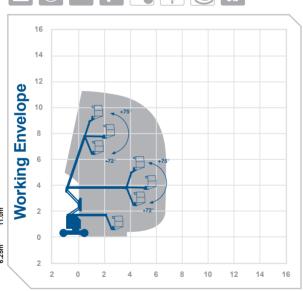

## Working Height 11.0m **Horizontal** 6.25m Outreach

Closed Length 5.3m 2 08m Closed Height Closed Width 1 2m

Platform Size 1.17m x 0.76m 355° Rotation Max SWI 227kg

**Alternative** machines

30.JP 730N

Manufacturer Genie