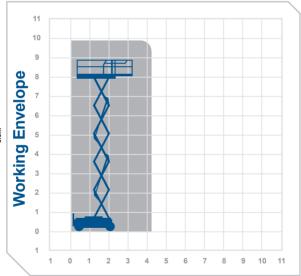

## Working Height 9.9m

Closed Length 2.31m
Closed Height 2.25m
Stowed Height 1.79m

(guardrails lowered)

Closed Width 1.17m
Platform Size 2.11m x 1.07m

Platform Length (deck extended)

Max SWL 454kg Weight 2130kg Alternative machines