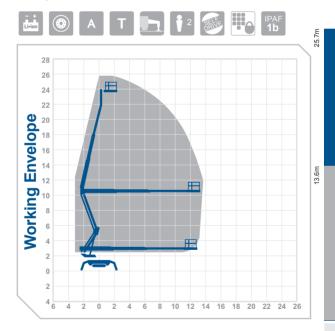

#### Working Height 25.7m Horizontal Outreach

Closed Length Closed Height Rails Up / Fixed Rails Closed Width DeckSize Rotation SWI Weight Outrigger Footprint Min Op Width

# 13.6m

6.34m 1 98m

0 99m 1.33m x 0.69m 360° 230ka 4415ka 4 07m x 3 97m 3.97m

**Alternative** machines TB26HB

Manufacturer Hinowa