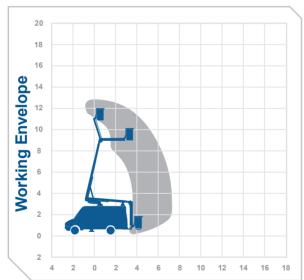

## **Working Height** 13.0m **Horizontal** 7.0m Outreach

Max Horiz. Outreach (full SWL) 7 0m Overall travel Length 6 74m Overall travel Height 3 15m

Overall travel Width 2.2m Platform/cage size 1 0m x 0 60m