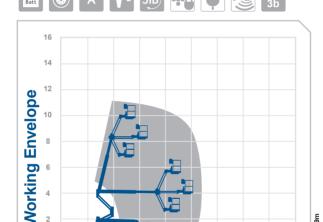

## Working Height 10.89m **Horizontal** 6.25m Outreach

Closed Length Closed Height Closed Width

Platform Size 1.17m x 0.76m 355° Rotation

Max SWL 227kg Weight 6450kg **Alternative** machines

30.JP 30.1 40NJ G30N

Manufacturer

Genie

5.3m

2 0m

12m

0345 745 0000 nationwideplatforms.co.uk

0

2 2

.25m

16