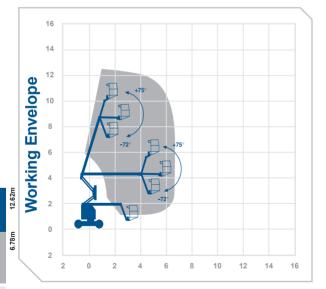

## Working Height 12.62m Horizontal 6.78m Outreach

Closed Length Closed Height Closed Width Platform Size Rotation Max SWL Weight 5.66m 2.06m 1.85m 1.42m x 0.76m 355° 227kg 4929kg Alternative machines

Manufacturer Genie