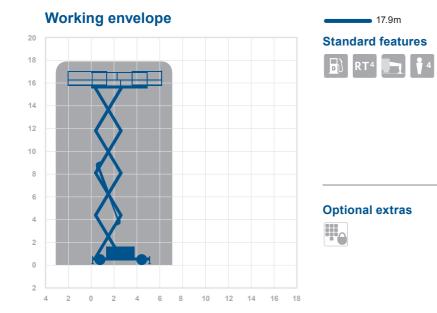

The working envelope with height/reach indicator provides a quick visual reference to assist your equipment selection.

If you are unsure about any aspect of this piece of equipment, or would like more information to assist with your selection, please call our expertly trained staff on 0345 745 0000

#### Height and outreach

Working height

Horizontal outreach

#### 17.9m

4.90m 3.18m 2.5m 2.30m 3.98m x 1.83m 7.40m 680kg 8200kg