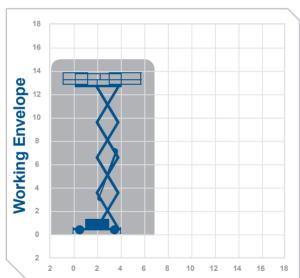

## Working Height 15.1m

Closed Length 4.88m Closed Height 2 93m

Stowed Height (quardrails lowered)

2 29m Closed Width

Platform Size 4 81m x 1 83m

Platform Length 7 38m

(deck extended)

Max SWI 680kg Weight 7323ka **Alternative** machines GS53G