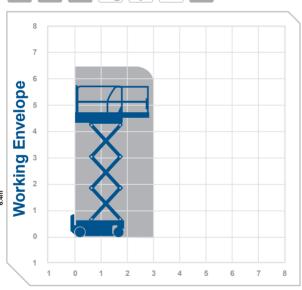

## Working Height 6.4m

Closed Length 1.83m
Closed Height 2.06m
Stowed Height 1.73m

(guardrails lowered)

Closed Width 0.81m Platform Size 1.64m x 0.75m

Platform Length (deck extended)

Max SWL 272kg Weight 1269kg Alternative machines