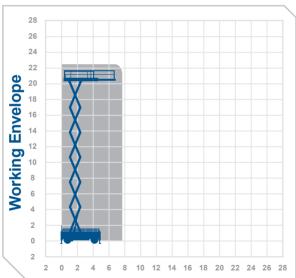

## Working Height 22.5m

Closed Length Closed Height Stowed Height

(guardrails lowered) Closed Width

Platform Length 7.2m

Platform Length (deck extended)

Max SWL 750kg ន្ទី Weight 11000kg Alternative machines