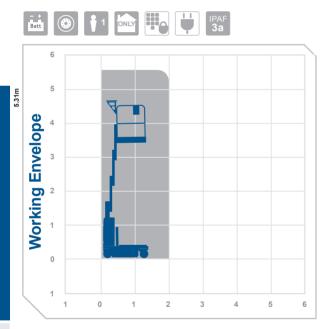

### Working Height 5.31m

| Closed Length                      |
|------------------------------------|
| Closed Height                      |
| Closed Width                       |
| Platform Size                      |
| Platform Length<br>- deck extended |
| Max SWL                            |
| Weight                             |