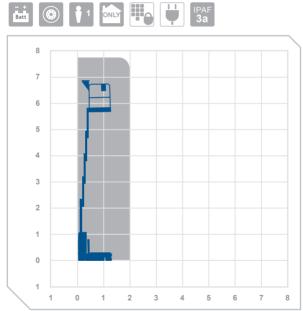

#### Working Height 7.9m

Closed Length Closed Height Closed Width Platform Size Platform Length – deck extended Max SWL Weight

| 7.9m          |
|---------------|
| 1.42m         |
| 1.98m         |
| 0.8m          |
| 0.88m x 0.75m |
| 1.4m          |
|               |
| 159kg         |