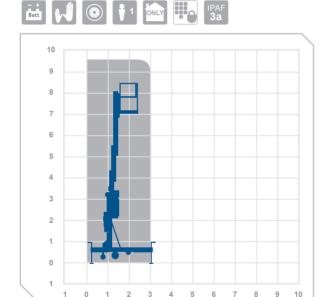

## Working Height 9.54m

Closed Length 1.31m Closed Height 1.98m

Closed Width 0.74m

Platform Size 1.14m x 0.66m

Max SWL 159kg Weight 330kg Alternative machines

Manufacturer Genie

Indoor use only

0345 745 0000 nationwideplatforms.co.uk