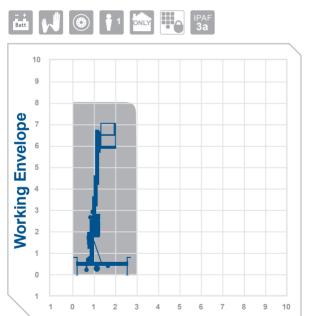

## Working Height 8.12m

- Closed Length Closed Height Closed Width Platform Size Max SWL Weight
- 1.27m 1.98m 0.74m 1.14m x 0.66m 159kg 347kg
- Alternative machines GP25
- Manufacturer Genie

Indoor use only