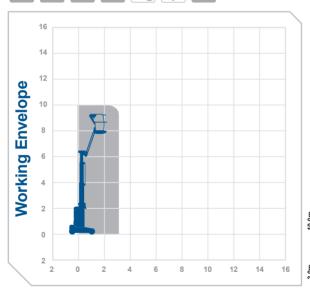

## Working Height 10.0m **Horizontal** 3.0m Outreach

Closed Length 2.7m 1 99m Closed Height Closed Width 1 0m

Platform Size 0.98m x 0.78 345° Rotation

Max SWL 200kg Weight 2677kg **Alternative** machines