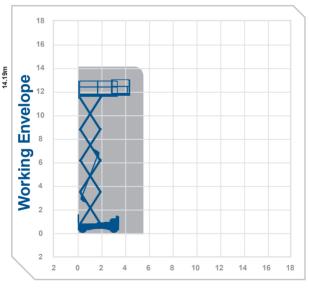

## 14.19m **Working Height**

Closed Length 3.1m Closed Height 2 83m Stowed Height 2 01m

(quardrails lowered)

Platform Size 2 92m x 1 65m

Platform Length (deck extended)

Closed Width

Max SWI 360ka Weight 5700kg **Alternative** machines 4069