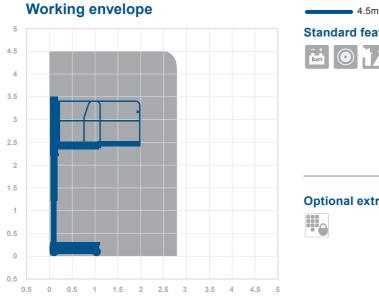

The working envelope with height/reach indicator provides a quick visual reference to assist your equipment selection.

If you are unsure about any aspect of this piece of equipment, or would like more information to assist with your selection, please call our expertly trained staff on 0345 745 0000

#### Height and outreach

Working height

Horizontal outreach