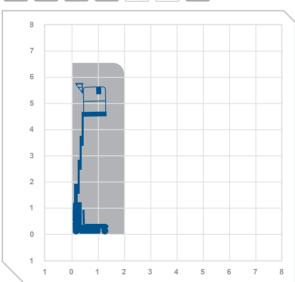

## Working Height 6.3m

Closed Length 1.35m Closed Height 1 79m

Closed Width 0.76m

Platform Size 0.94m x 0.75m

Platform Length 1 4m - deck extended

Max SWI 227kg Weight 994kg **Alternative** machines

GR20 GR12 NANO SP