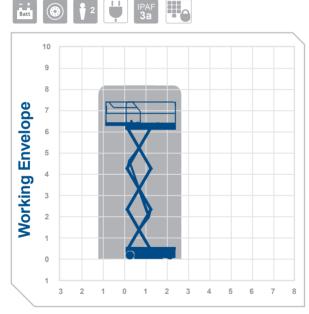

## scissors

| Working | Height | 8.2m |
|---------|--------|------|
|---------|--------|------|

Closed Length Closed Height (guardrails lowered) Closed Width Platform Size Platform Length (deck extended) Max SWL Weight

2.49m 2.0m 1.13m 0.81m 2.31m x 0.81m 3.23m 350kg

1655kg

Alternative machines

GS26 GS2632 3226