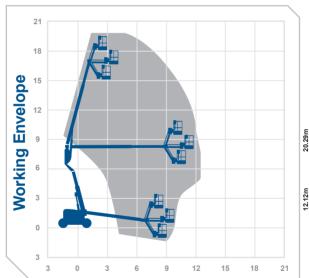

## Working Height 20.29m **Horizontal** 12.12m Outreach

Closed Length Closed Height Closed Width Platform Size

Rotation

Max SWL Weight

8.82m

2 57m 2.54m

1.83m x 0.91m 180°

227ka 10650kg