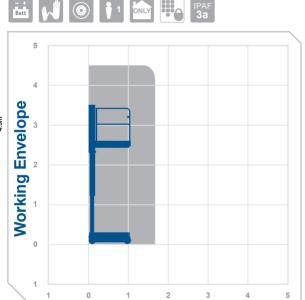

## Working Height 4.5m

- Closed Length Closed Height Closed Width Platform Size Max SWL Weight
- 1.195m 1.56m 0.75m 1.0m x 0.73m 200kg 285kg

Alternative machines Nano SP

Manufacturer POWER TOWERS

Indoor use only