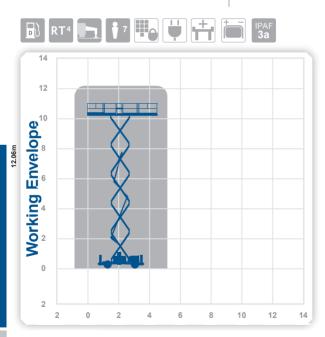

## Working Height 12.06m

4.88m

2 68m

2 0m

Closed Length
Closed Height

Stowed Height (guardrails lowered)

Closed Width 2.13m

Platform Size 3.89m x 1.83m Platform Length 6.57m