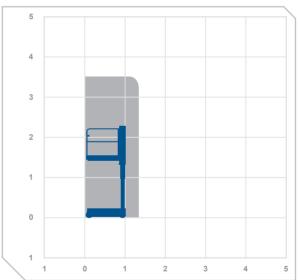

Closed Length 0.99m Closed Height 1.55m

Closed Width 0.7m Platform Size 0.72m x 0.60m

Max SWI 150ka Weight 180kg **Alternative** machines

NANO

Manufacturer POWER TOWERS

Indoor use only

0345 745 0000 nationwideplatforms.co.uk Nationwide **Platforms** A LOXAM Company