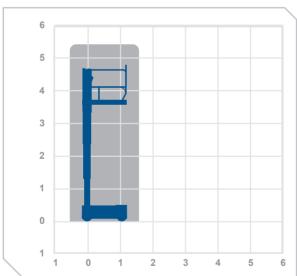

## Working Height 5.65m

Closed Length Closed Height

0 77m Closed Width

Platform Size 0.93m x 0.69m 227ka

Max SWI 863kg Weight

**Alternative** machines

**GR12 GR15** 

Manufacturer