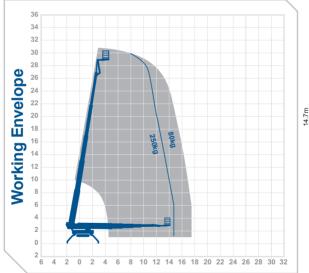

#### Working Height 31.0m Horizontal Outreach

Closed Length Closed Height Rails Up / Fixed Rails Closed Width DeckSize Rotation SWI Weight Outrigger Footprint Min Op Width

# 14.7m

7.23m 1 98m

1 58m 1.20m x 0.80m 360° 250ka 4350ka 5 45m x 5 15m 2 75m

**Alternative** machines

TB26HB TB26HF

Manufacturer

Teupen

Must be plugged in to the mains to operate on electric power.

31.0m