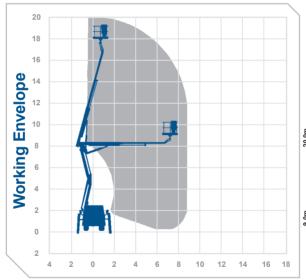

## Working Height 20.0m Outreach 9.0<sub>m</sub>

Overall Travel Length Overall Travel Height Overall Travel Width

Platform Cage Size Max SWL

Gross Vehicle Weight

Operational Full Width Minimum Operational Width

Point Load Front / Rear

6.76m 2.5m 2.1m

1.4m x 0.7m 300ka

3500kg 2 93m

2 93m

28kN / 28kN

**Alternative** machines

T20M