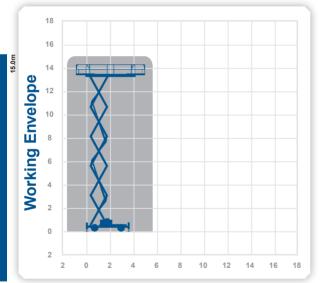

## Working Height 15.0m

Closed Length Closed Height Stowed Height (guardrails lowered) Closed Width Platform Size Platform Length (deck extended)

Max SWL

Weight

5.3m 2.77m

1.91m

- 2.25m
- 5.3m x 1.89m

7.3m