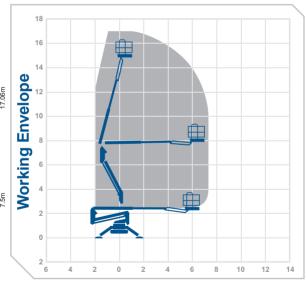

### Working Height 17.06m Horizontal 7.5m Outreach

Closed Length Closed Height Rails Up / Fixed Rails

Closed Width DeckSize

Rotation SWL

Weight Outrigger Footprint

Min Op Width

4.52m 2 0m

0.79m 1.33m x 0.69m

360° 230ka

2280ka 2 88m x 2 89m

2 88m