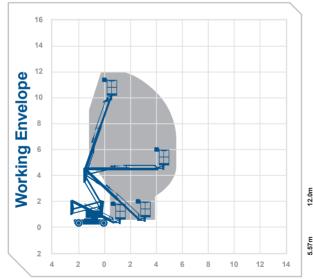

### Working Height 12.0m Horizontal Outreach

Closed Length Closed Height Closed Width Platform Size Rotation Max SWL Weight

5.57m 4.17m

1 98m 1 5m 1.17m x 0.76m 400° 200kg 3665kg