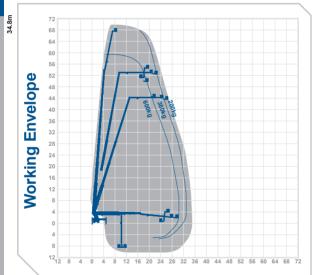

## Working Height 70.0m Outreach 34.8m (200kg)

Max Horiz, Outreach (full SWL) 30.0m Max Reach Below 0m 11 0m 12 0m Overall Travel Length Overall Travel Height 3 9m Overall Travel Width 2.4m

Platform Cage Size (extended) 2.4m(3.7m) x 1.0m Max SWL 600ka

Gross Vehicle Weight 36000ka Operational Full Width 8.0m Minimum Operational Width 3.2m One sided jacking 5.6 m

Point Load Front / Rear 230 kN / 230 kN **Alternative** machines T70B

Manufacturer

Bronto

Cage winch option available