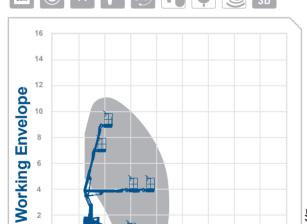

## Working Height 11.14m **Horizontal** Outreach

Closed Length Closed Height Closed Width

Platform Size Rotation

Max SWL Weight

6.25m 5.74m

2 01m 1 22m 1.22m x 0.76m

140° 227ka 6990kg **Alternative** machines