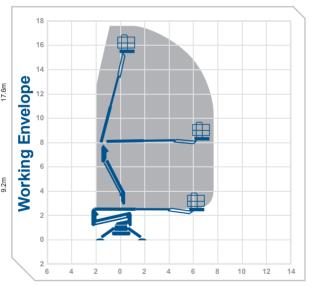

## Working Height 17.6m Horizontal 9.2m Outreach

Closed Length Closed Height Rails Up / Fixed Rails

Closed Width DeckSize Rotation SWL

Weight Outrigger Footprint Min Op Width

5.21m 1 95m

0 78m 1.3m x 0.7m 360°