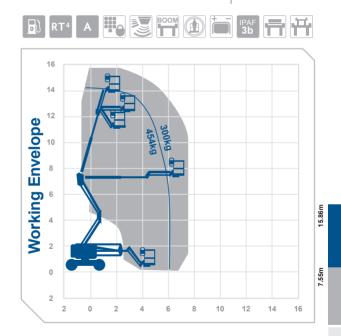

## Working Height 15.86m **Horizontal** 7.55m Outreach

Closed Length Closed Height Closed Width

Platform Size Rotation

Max SWL Weight

6 66m

2 25m 2 29m 1.83m x 0.76m

355° 454ka 6870kg **Alternative** machines