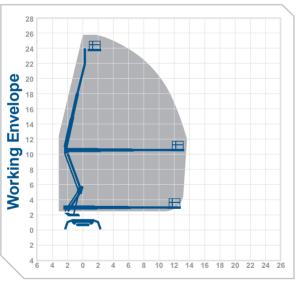

## Working Height 25.7m **Horizontal** 13.6m Outreach

Closed Length Closed Height

Rails Up / Fixed Rails

Closed Width DeckSize Rotation

SWI Weight

Outrigger Footprint Min Op Width

6.34m

1 98m

0 99m 1.33m x 0.69m

360°

230ka 4415ka

4 07m x 3 97m 3 97m

**Alternative** machines

TB26HF

Manufacturer

Hinowa